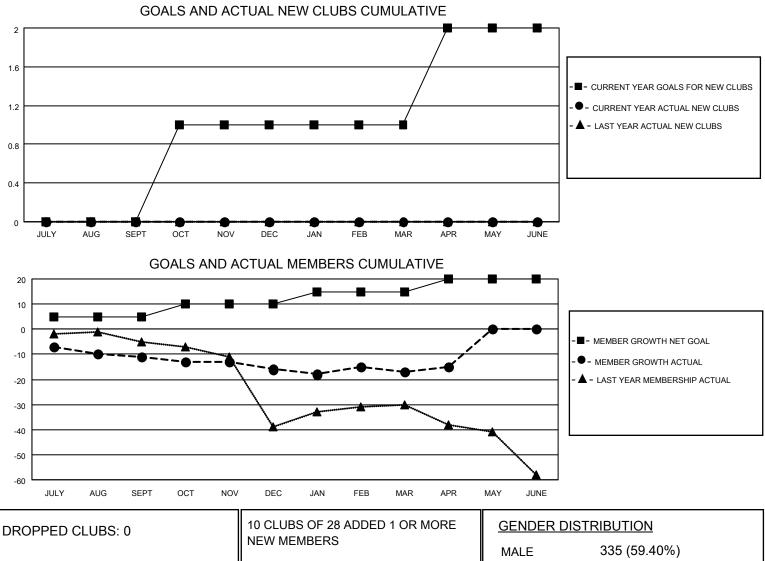

## LOCATION COLORADO

District 6 C

Results as of: 4/30/2021

| Clubs                 |               |           |               | Members               |                        |                         |                                                    |  |
|-----------------------|---------------|-----------|---------------|-----------------------|------------------------|-------------------------|----------------------------------------------------|--|
| RESULTS FOR 2020-2021 |               |           |               | RESULTS FOR 2020-2021 |                        |                         |                                                    |  |
| QUARTER               | NEW CLUB GOAL | NEW CLUBS | DROPPED CLUBS | QUARTER               | BER GROWTH NET<br>GOAL | MEMBER GROWTH<br>ACTUAL | DROPPED<br>MEMBERS ACTUAL<br>(including transfers) |  |
| JULY/AUG/SEPT         | 0             | 0         | 0             | JULY/AUG/SEPT         | 5                      | 11                      | 19                                                 |  |
| OCT/NOV/DEC           | 1             | 0         | 0             | OCT/NOV/DEC           | 5                      | 7                       | 12                                                 |  |
| JAN/FEB/MAR           | 0             | 0         | 0             | JAN/FEB/MAR           | 5                      | 8                       | 9                                                  |  |
| APR/MAY/JUNE          | 1             | 0         | 0             | APR/MAY/JUNE          | 5                      | 4                       | 2                                                  |  |

| DROPPED CLUBS: 0 |    |                                                |                            |              |         |
|------------------|----|------------------------------------------------|----------------------------|--------------|---------|
|                  |    | NEW MEMBERS                                    | MALE                       | 335 (59.40%) |         |
|                  |    | 1                                              | FEMALE                     | 229 (40.60%) |         |
| DROPPED MEMBERS  |    |                                                |                            |              |         |
| DECEASED         | 11 | CLICK HERE FOR CUMULATIVE                      | TOTAL FAMILY UNIT MEMBERS  |              | 96      |
| CLUB CANCELLED   | 0  | MEMBERSHIP DATA                                |                            |              |         |
| OTHER            | 31 |                                                | FAMILY MEMBERS PAYING HALF |              | 49      |
| TOTAL            | 42 |                                                |                            |              |         |
| MDD0404          |    | ht 2021 Liene Clube Internetional All Director | Deeewied                   | Dama         | 4 - 5 4 |